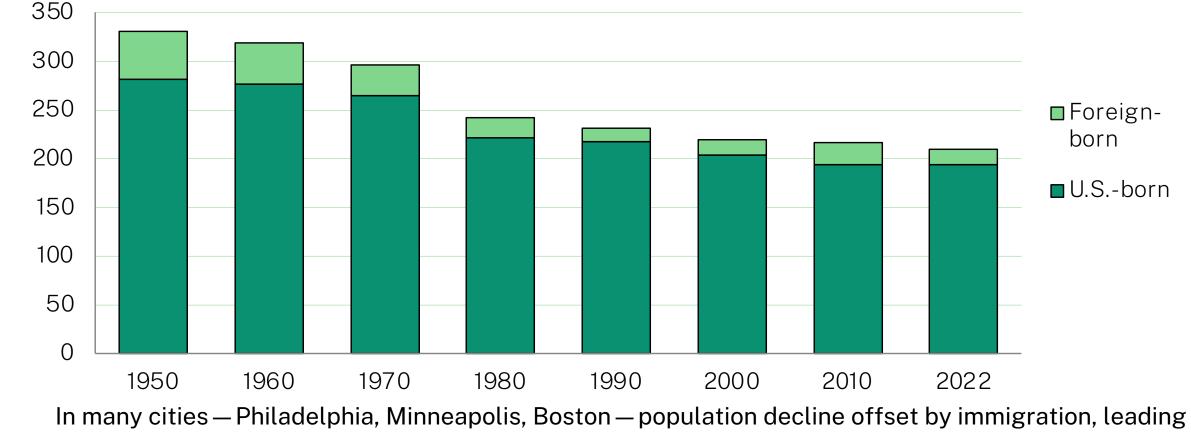

## Rochester Population Trend

Economic Development Challenge: Population Decline

to rebound.

The country saw more immigrants coming in, but Rochester didn't

Thousands