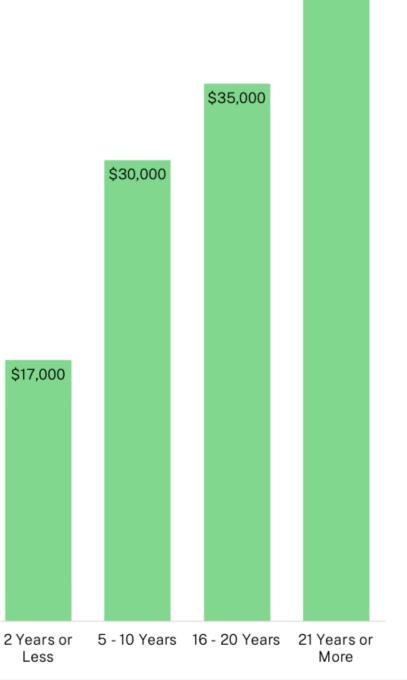

Median Earned Income and State and Local Tax Contributions

| New arrivals      | After 5 years | After 10 Years  | After 15 Years | 21 Years or<br>More |
|-------------------|---------------|-----------------|----------------|---------------------|
| (2 Years or Less) | (5-10 Years)  | (11 – 15 Years) | (16-20 Years)  | wore                |

## PROJECTED WAGES AND TAX REVENUES UPSTATE NEW YORK

|                     |              | Aggregate<br>Wages per 1,000 | State & Local<br>Taxes Paid per |
|---------------------|--------------|------------------------------|---------------------------------|
|                     | Annual Wages | Workers                      | 1,000 Workers                   |
| When First Working  | \$17,000     | \$17 million                 | \$1.9 Million                   |
| After About 5 Years | \$30,000     | \$30 million                 | \$3.4 Million                   |

### Upstate New York

Projected Wage Advancement for Newly Arriving Immigrants

\$42,000