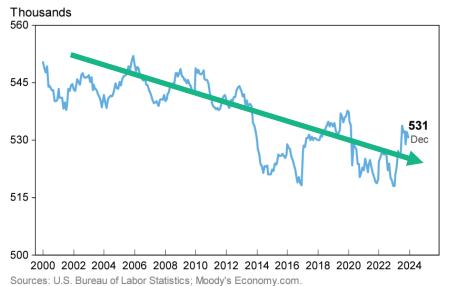

--------------|---------------------------------|
|                     | Annual Wages | Workers                      | 1,000 Workers                   |
| When First Working  | \$17,000     | \$17 million                 | \$1.9 Million                   |
| After About 5 Years | \$30,000     | \$30 million                 | \$3.4 Million                   |

Source: Immigration Research Initiative, New Immigrants Arriving in Upstate New York: Economic Projections https://immresearch.org/publications/new-immigrants-arriving-in-upstate-new-york-economic-projections/

### Upstate New York

Projected Wage Advancement for Newly Arriving Immigrants



\$42,000

### Is there room?

# Some indicators for the Rochester Metro Area



**Rochester Metro Economic Indicators** 

#### **Labor Force**



#### 

#### **Unemployment Rate**